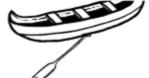

## **NSTRUCTIONS**

- **1** Print out the cutout shapes.
- **2** Cut out the individual 7 pieces.
- **3** Print out the SHIP outline shape.
  - Arrange the cutout pieces into outline shape.
- **5** Pieces must be flat and not overlapping.
- **6** Can be rotated and/or flipped to fit.
- **7** Completed puzzle must contain all 7 pieces.
- 8 Have fun!