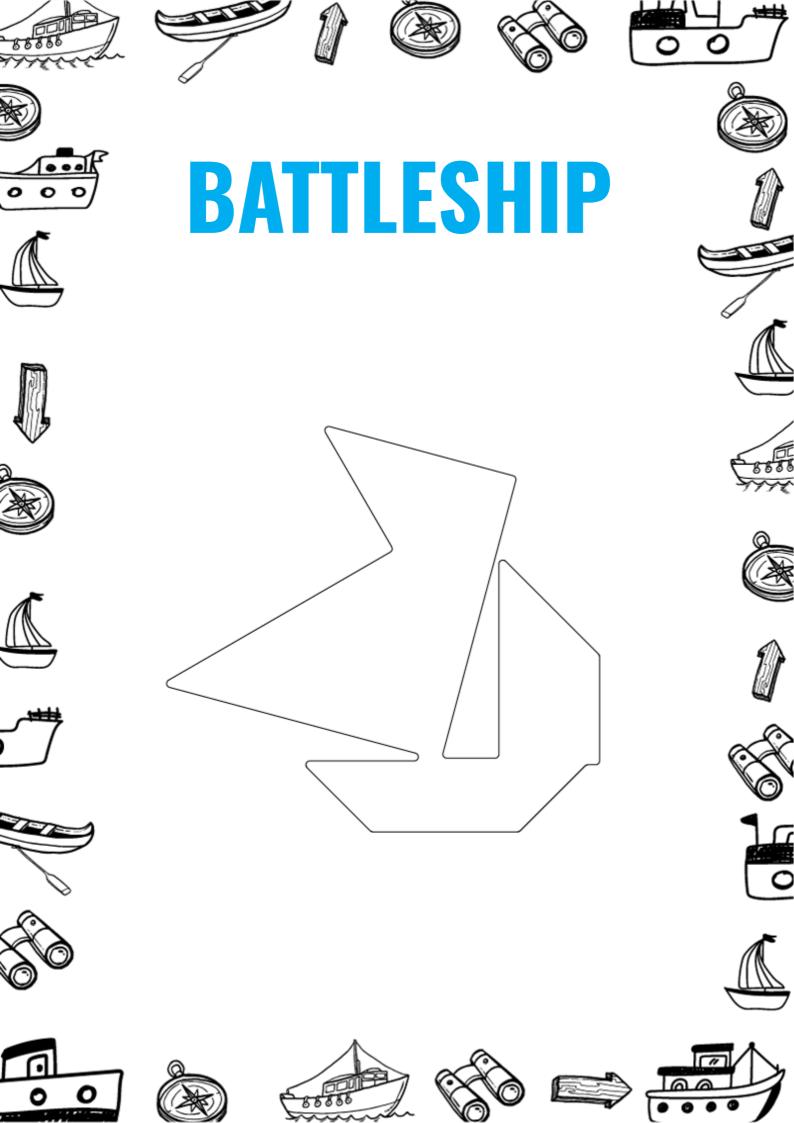

## **NSTRUCTIONS**

- **1** Print out the cutout shapes.
- **2** Cut out the individual 7 pieces.
- **3** Print out the SHIP outline shape.
  - Arrange the cutout pieces into outline shape.
- **5** Pieces must be flat and not overlapping.
- **6** Can be rotated and/or flipped to fit.
- **7** Completed puzzle must contain all 7 pieces.
- 8 Have fun!