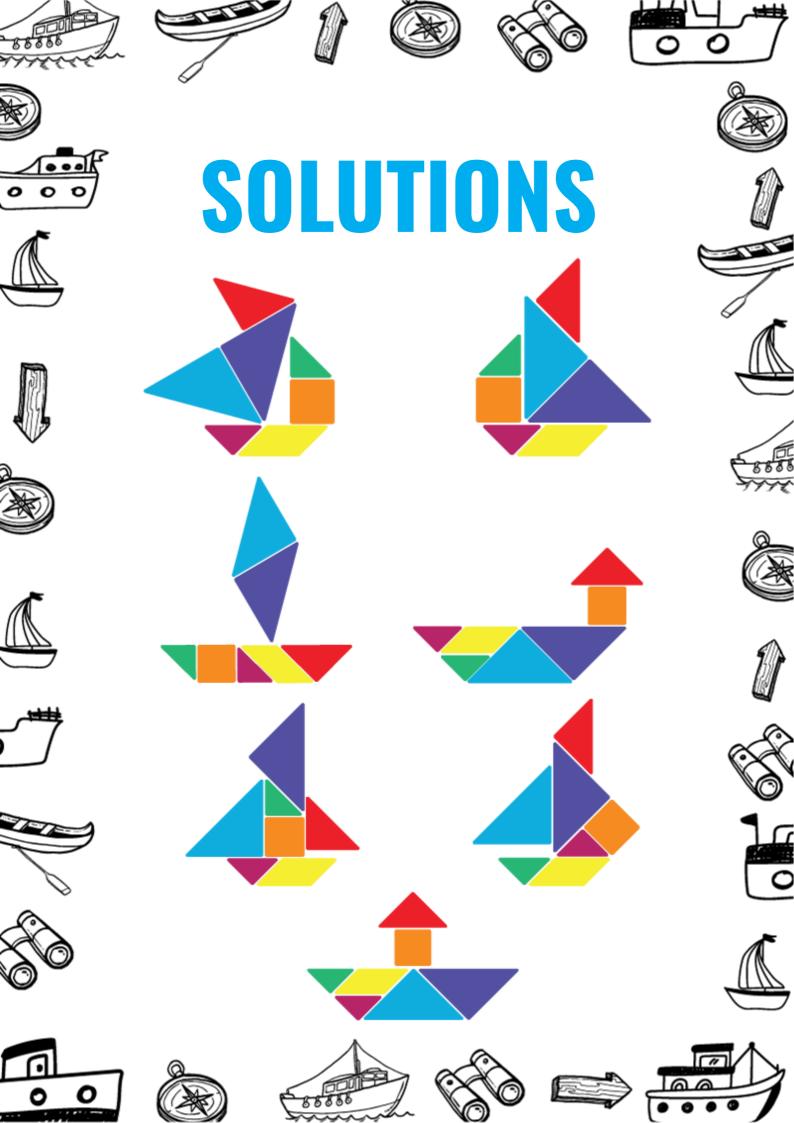

**4** BATTLESHIP
- 5 CORVETTE
- <u>6</u> CRUISER
- 7 DESTROYER
- 8 FRIGATE
- 9 GALLEON
- 10 IRONCLAD
- 11 SOLUTIONS

















































4









## **NSTRUCTIONS**

- **1** Print out the cutout shapes.
- **2** Cut out the individual 7 pieces.
- **3** Print out the SHIP outline shape.
  - Arrange the cutout pieces into outline shape.
- **5** Pieces must be flat and not overlapping.
- **6** Can be rotated and/or flipped to fit.
- **7** Completed puzzle must contain all 7 pieces.
- 8 Have fun!

















Note: Use these cutouts if you would like to colour-in yourself. 1) Print out this page. **2) Colour-in the individual cutouts with different colours.** 3) Do not use the same colour again. 4) Cutout the shapes after colouring-in

































THANK

YOU



































[Add Your Name]

Visit us for more templates

www.sqribble.com