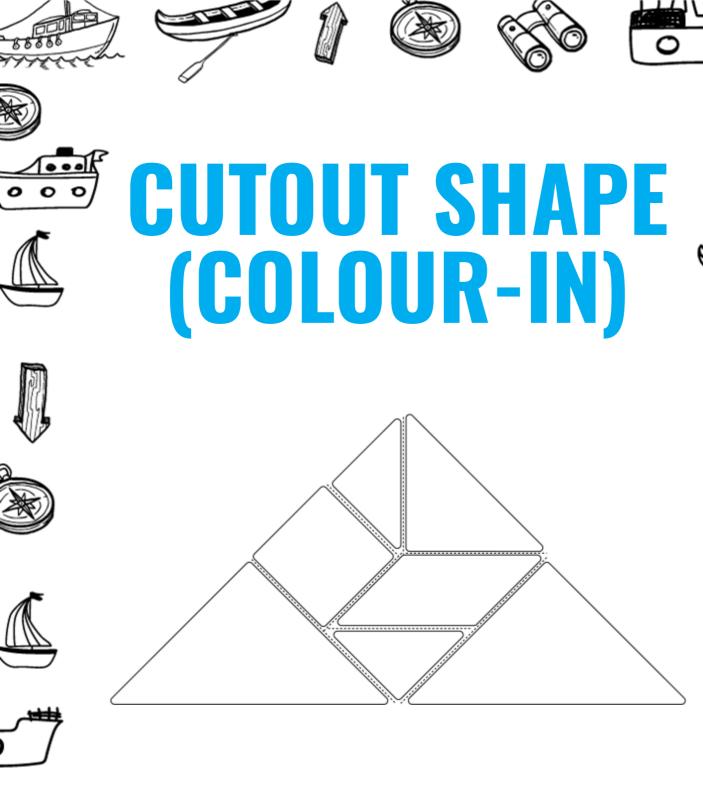

Note: Use these cutouts if you would like to colour-in yourself. 1) Print out this page. **2) Colour-in the individual cutouts with different colours.** 3) Do not use the same colour again. 4) Cutout the shapes after colouring-in