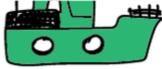

## **NSTRUCTIONS**

- **1** Print out the cutout shapes.
- **2** Cut out the individual 7 pieces.
- **3** Print out the SHIP outline shape.
  - Arrange the cutout pieces into outline shape.
- **5** Pieces must be flat and not overlapping.
- **6** Can be rotated and/or flipped to fit.
- **7** Completed puzzle must contain all 7 pieces.
- 8 Have fun!