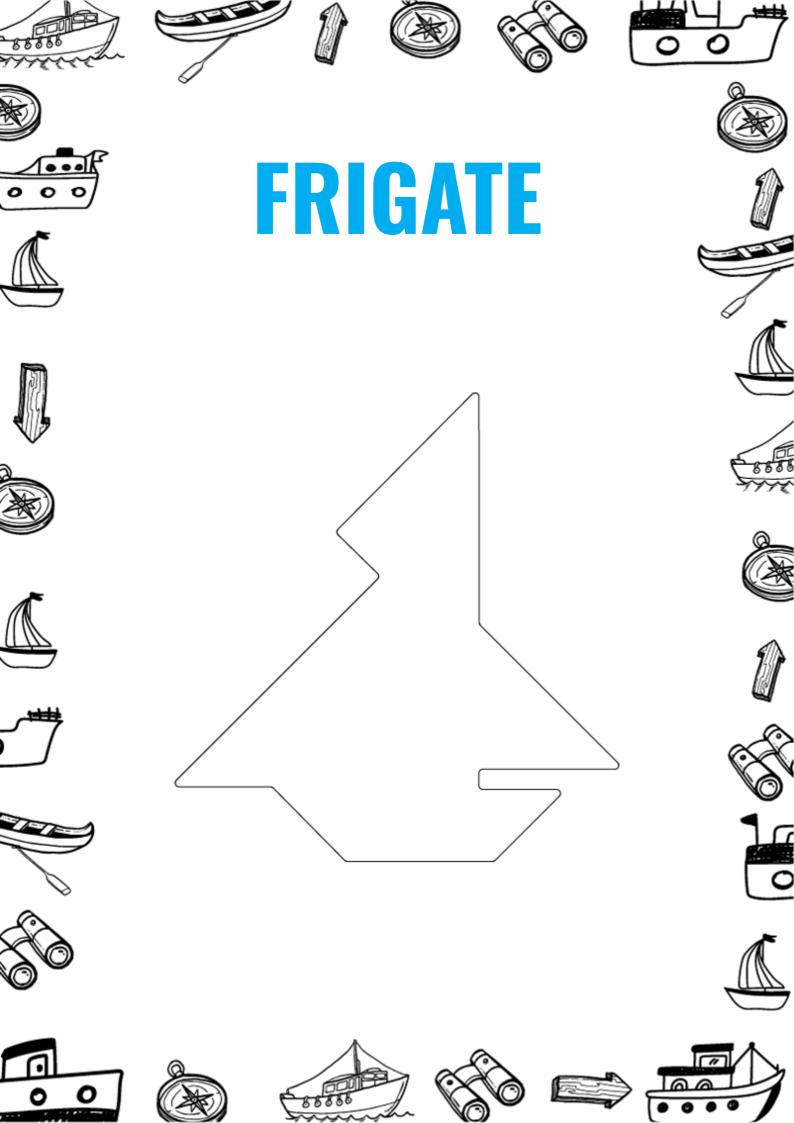

-IN)
- **4** BATTLESHIP
- 5 CORVETTE
- <u>6</u> CRUISER
- 7 DESTROYER
- 8 FRIGATE
- 9 GALLEON
- 10 IRONCLAD
- 11 SOLUTIONS

















































4









## **NSTRUCTIONS**

- **1** Print out the cutout shapes.
- **2** Cut out the individual 7 pieces.
- **3** Print out the SHIP outline shape.
  - Arrange the cutout pieces into outline shape.
- **5** Pieces must be flat and not overlapping.
- **6** Can be rotated and/or flipped to fit.
- **7** Completed puzzle must contain all 7 pieces.
- 8 Have fun!

















Note: Use these cutouts if you would like to colour-in yourself. 1) Print out this page. **2) Colour-in the individual cutouts with different colours.** 3) Do not use the same colour again. 4) Cutout the shapes after colouring-in

































THANK

YOU



































[Add Your Name]

Visit us for more templates

www.sqribble.com