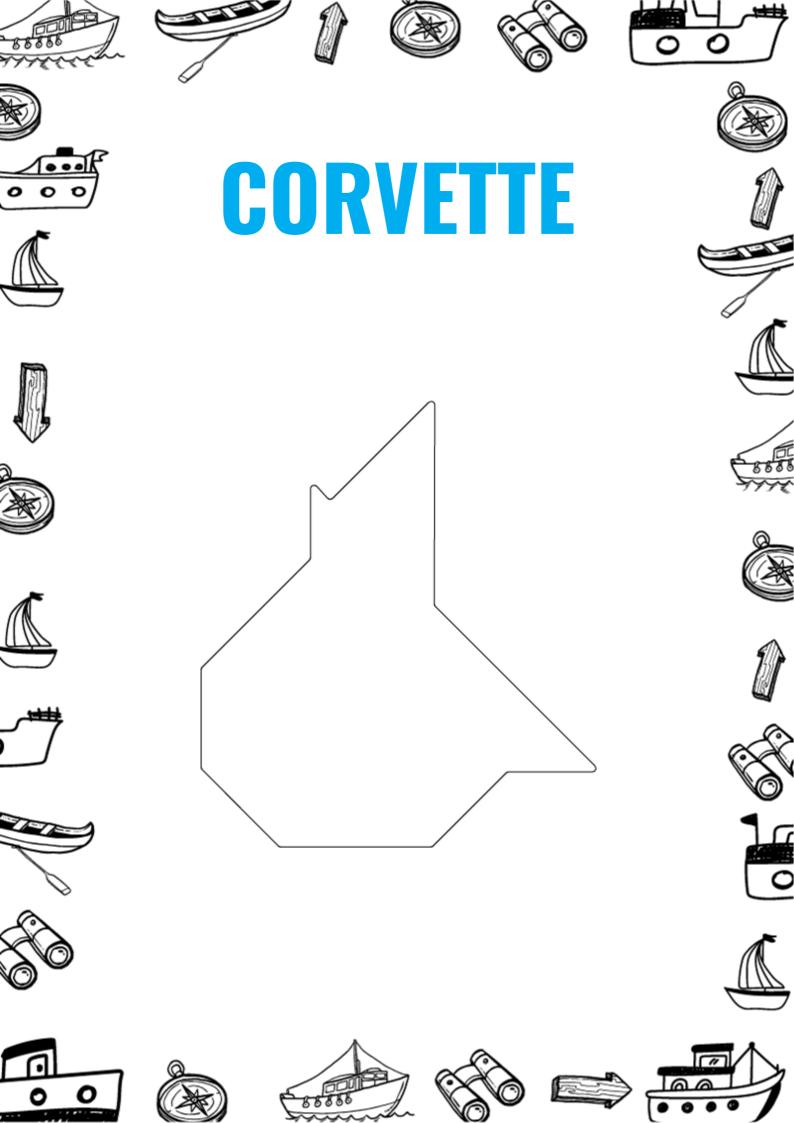

COLOUR-IN)
- **4** BATTLESHIP
- 5 CORVETTE
- <u>6</u> CRUISER
- 7 DESTROYER
- 8 FRIGATE
- 9 GALLEON
- 10 IRONCLAD
- 11 SOLUTIONS

















































4









## **NSTRUCTIONS**

- **1** Print out the cutout shapes.
- **2** Cut out the individual 7 pieces.
- **3** Print out the SHIP outline shape.
  - Arrange the cutout pieces into outline shape.
- **5** Pieces must be flat and not overlapping.
- **6** Can be rotated and/or flipped to fit.
- **7** Completed puzzle must contain all 7 pieces.
- 8 Have fun!

















Note: Use these cutouts if you would like to colour-in yourself. 1) Print out this page. **2) Colour-in the individual cutouts with different colours.** 3) Do not use the same colour again. 4) Cutout the shapes after colouring-in

































THANK

YOU



































[Add Your Name]

Visit us for more templates

www.sqribble.com