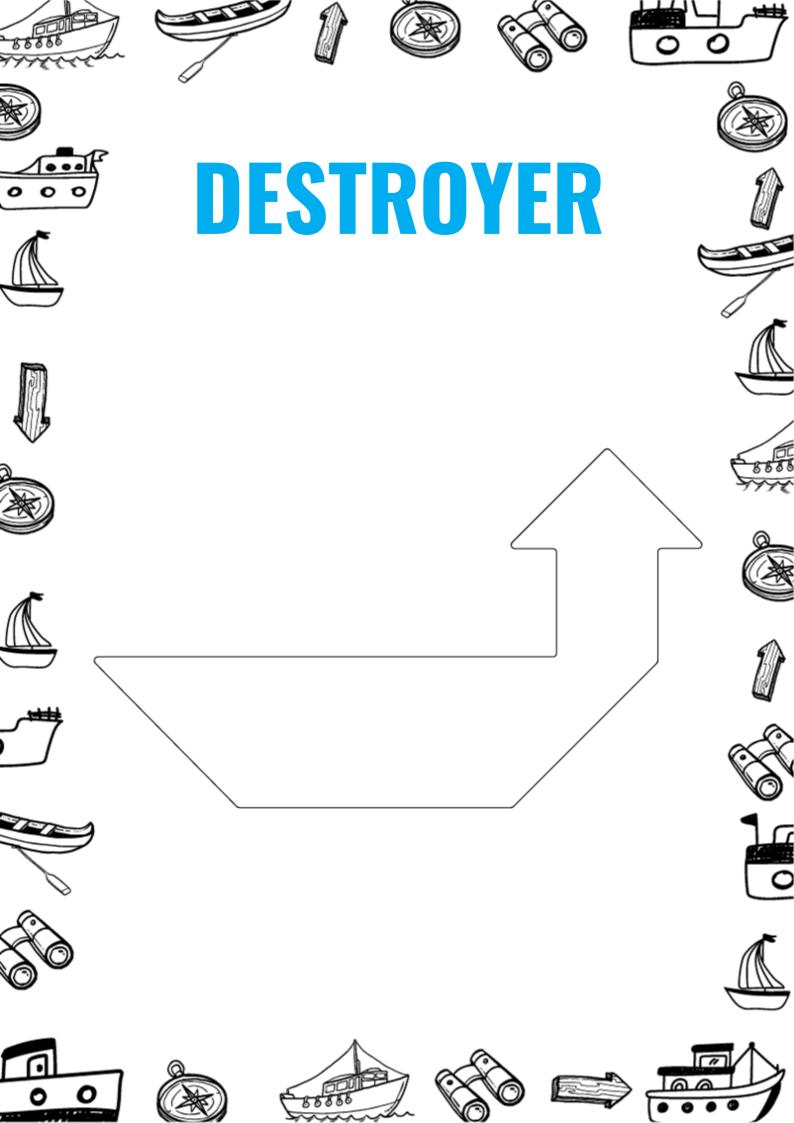

UR-IN)
- **4** BATTLESHIP
- 5 CORVETTE
- <u>6</u> CRUISER
- 7 DESTROYER
- 8 FRIGATE
- 9 GALLEON
- 10 IRONCLAD
- 11 SOLUTIONS

















































4









## **NSTRUCTIONS**

- **1** Print out the cutout shapes.
- **2** Cut out the individual 7 pieces.
- **3** Print out the SHIP outline shape.
  - Arrange the cutout pieces into outline shape.
- **5** Pieces must be flat and not overlapping.
- **6** Can be rotated and/or flipped to fit.
- **7** Completed puzzle must contain all 7 pieces.
- 8 Have fun!

















Note: Use these cutouts if you would like to colour-in yourself. 1) Print out this page. **2) Colour-in the individual cutouts with different colours.** 3) Do not use the same colour again. 4) Cutout the shapes after colouring-in

































THANK

YOU



































[Add Your Name]

Visit us for more templates

www.sqribble.com