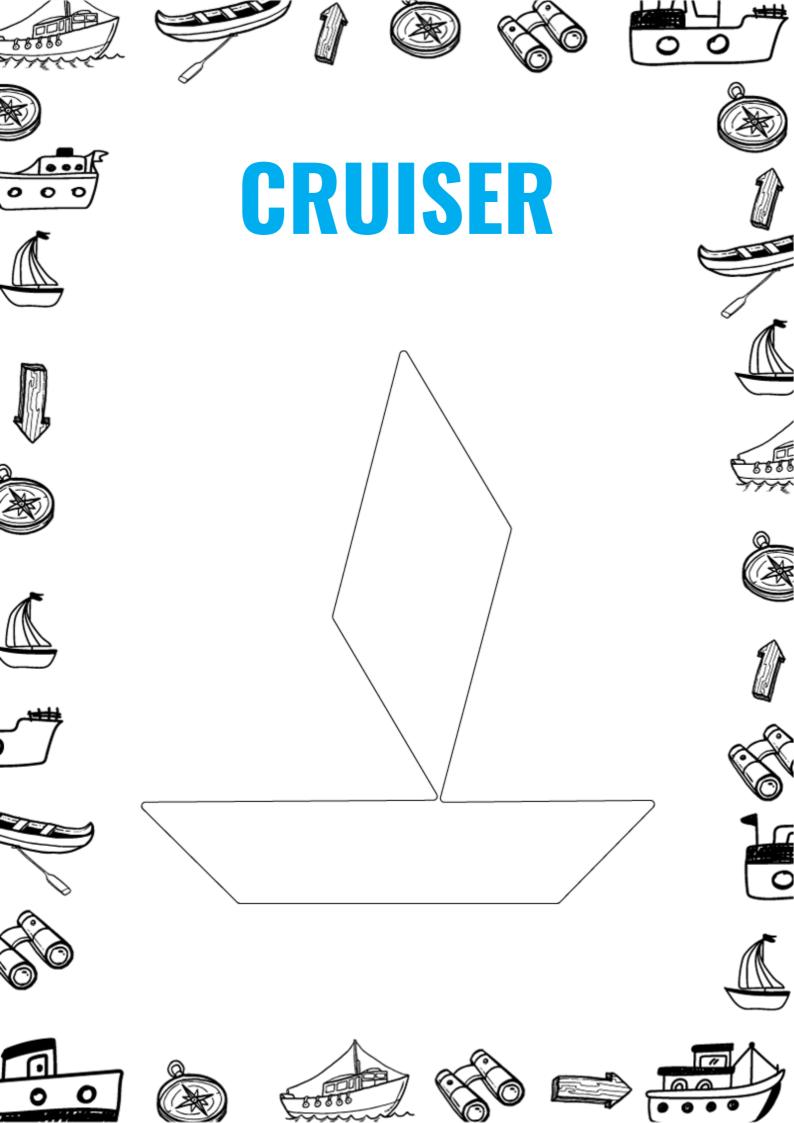

LOUR-IN)
- **4** BATTLESHIP
- 5 CORVETTE
- <u>6</u> CRUISER
- 7 DESTROYER
- 8 FRIGATE
- 9 GALLEON
- 10 IRONCLAD
- 11 SOLUTIONS

















































4









## **NSTRUCTIONS**

- **1** Print out the cutout shapes.
- **2** Cut out the individual 7 pieces.
- **3** Print out the SHIP outline shape.
  - Arrange the cutout pieces into outline shape.
- **5** Pieces must be flat and not overlapping.
- **6** Can be rotated and/or flipped to fit.
- **7** Completed puzzle must contain all 7 pieces.
- 8 Have fun!

















Note: Use these cutouts if you would like to colour-in yourself. 1) Print out this page. **2) Colour-in the individual cutouts with different colours.** 3) Do not use the same colour again. 4) Cutout the shapes after colouring-in

































THANK

YOU



































[Add Your Name]

Visit us for more templates

www.sqribble.com