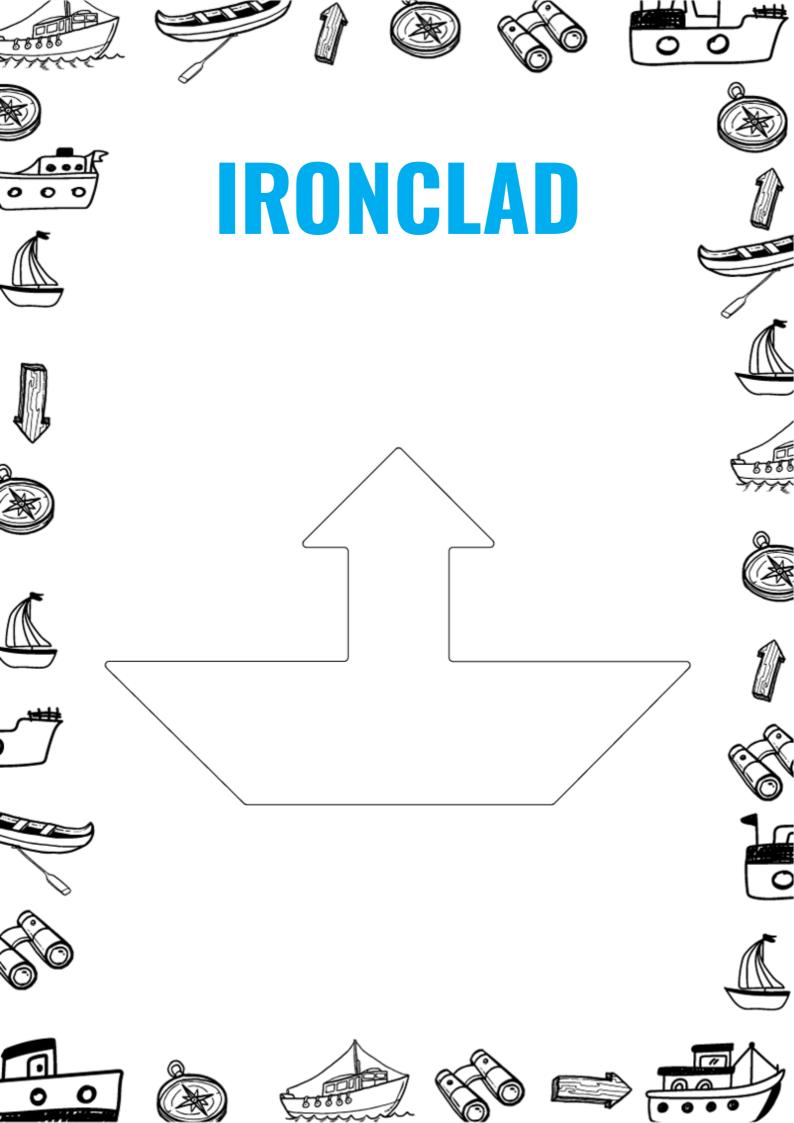

- **4** BATTLESHIP
- 5 CORVETTE
- <u>6</u> CRUISER
- 7 DESTROYER
- 8 FRIGATE
- 9 GALLEON
- 10 IRONCLAD
- 11 SOLUTIONS

















































4









## **NSTRUCTIONS**

- **1** Print out the cutout shapes.
- **2** Cut out the individual 7 pieces.
- **3** Print out the SHIP outline shape.
  - Arrange the cutout pieces into outline shape.
- **5** Pieces must be flat and not overlapping.
- **6** Can be rotated and/or flipped to fit.
- **7** Completed puzzle must contain all 7 pieces.
- 8 Have fun!

















Note: Use these cutouts if you would like to colour-in yourself. 1) Print out this page. **2) Colour-in the individual cutouts with different colours.** 3) Do not use the same colour again. 4) Cutout the shapes after colouring-in

































THANK

YOU



































[Add Your Name]

Visit us for more templates

www.sqribble.com