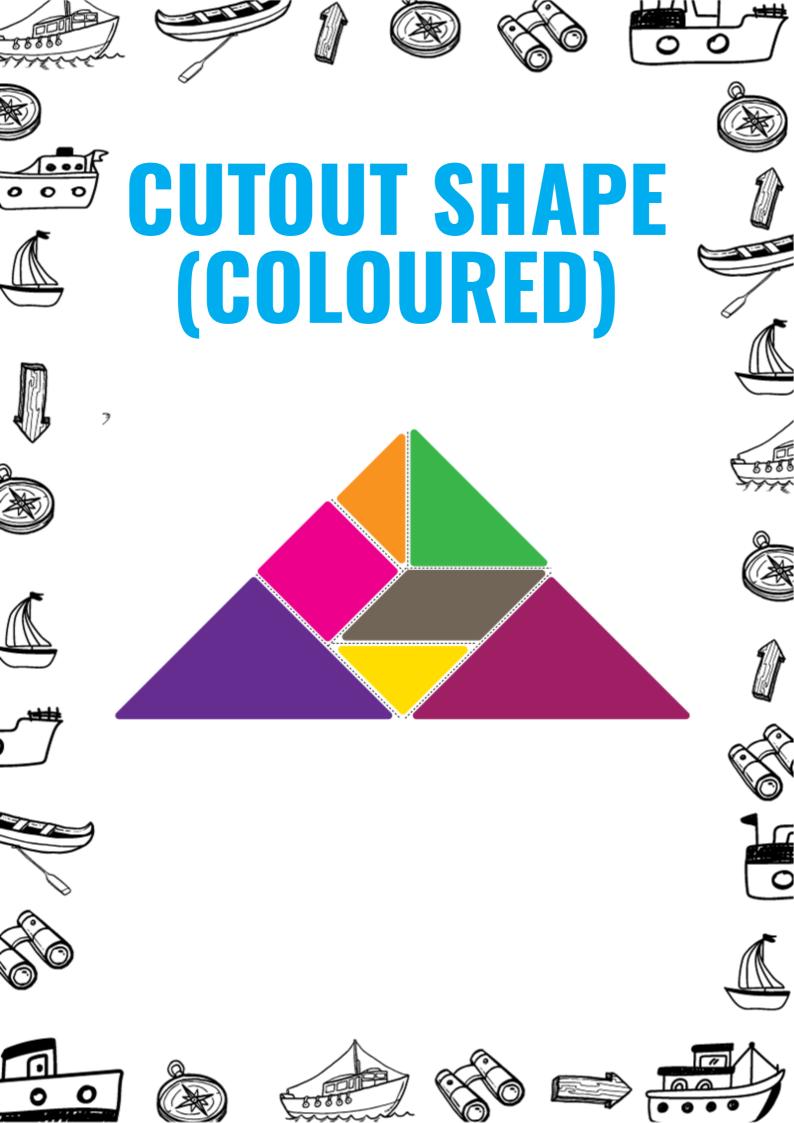

## **NSTRUCTIONS**

- **1** Print out the cutout shapes.
- **2** Cut out the individual 7 pieces.
- **3** Print out the SHIP outline shape.
  - Arrange the cutout pieces into outline shape.
- **5** Pieces must be flat and not overlapping.
- **6** Can be rotated and/or flipped to fit.
- **7** Completed puzzle must contain all 7 pieces.
- 8 Have fun!