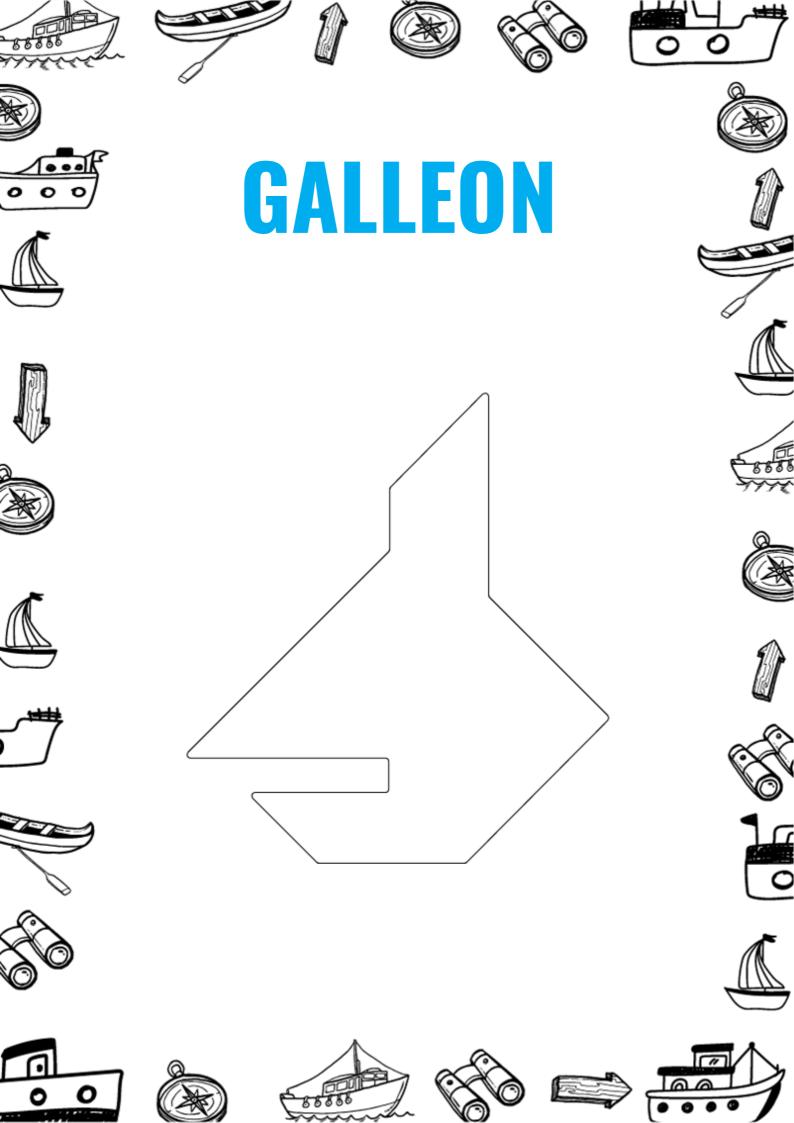

N)
- **4** BATTLESHIP
- 5 CORVETTE
- <u>6</u> CRUISER
- 7 DESTROYER
- 8 FRIGATE
- 9 GALLEON
- 10 IRONCLAD
- 11 SOLUTIONS

















































4









## **NSTRUCTIONS**

- **1** Print out the cutout shapes.
- **2** Cut out the individual 7 pieces.
- **3** Print out the SHIP outline shape.
  - Arrange the cutout pieces into outline shape.
- **5** Pieces must be flat and not overlapping.
- **6** Can be rotated and/or flipped to fit.
- **7** Completed puzzle must contain all 7 pieces.
- 8 Have fun!

















Note: Use these cutouts if you would like to colour-in yourself. 1) Print out this page. **2) Colour-in the individual cutouts with different colours.** 3) Do not use the same colour again. 4) Cutout the shapes after colouring-in

































THANK

YOU



































[Add Your Name]

Visit us for more templates

www.sqribble.com