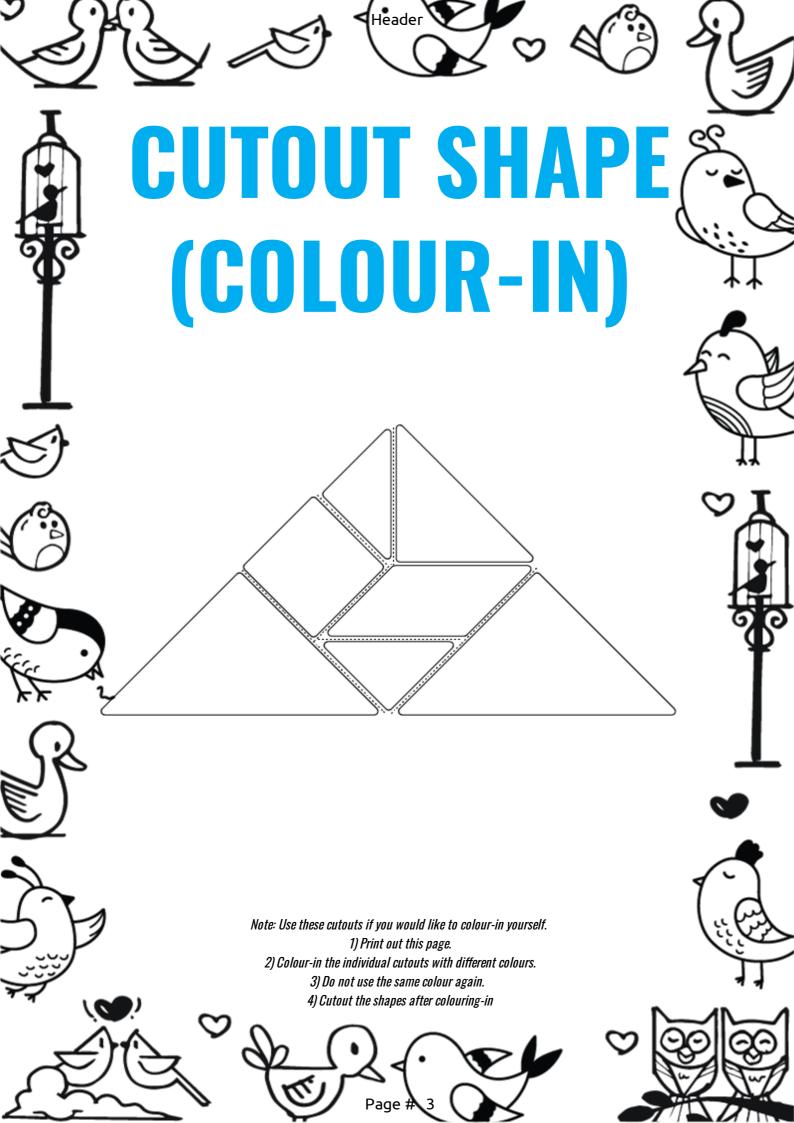

## TABLE OF CONTENTS

- **1** INSTRUCTIONS
- **2** CUTOUT SHAPE (COLOURED)
- **3** CUTOUT SHAPE (COLOUR-IN)
- 4 ROOSTER
- 5 FALCON
- **<u>6</u>** PARROT
- <u>**1**</u> HOOPOE
- 8 SWAN
- 9 DUCK
- **10** HEN
- 11 SOLUTIONS

## **INSTRUCTIONS**

**1** Print out the cutout shapes.

Header

- **2** Cut out the individual 7 pieces.
- **3** Print out the BIRD outline shape.
- **4** Arrange the cutout pieces into outline shape.
- **5** Pieces must be flat and not overlapping.
- **6** Can be rotated and/or flipped to fit.
- **7** Completed puzzle must contain all 7 pieces.
- **8** Have fun!