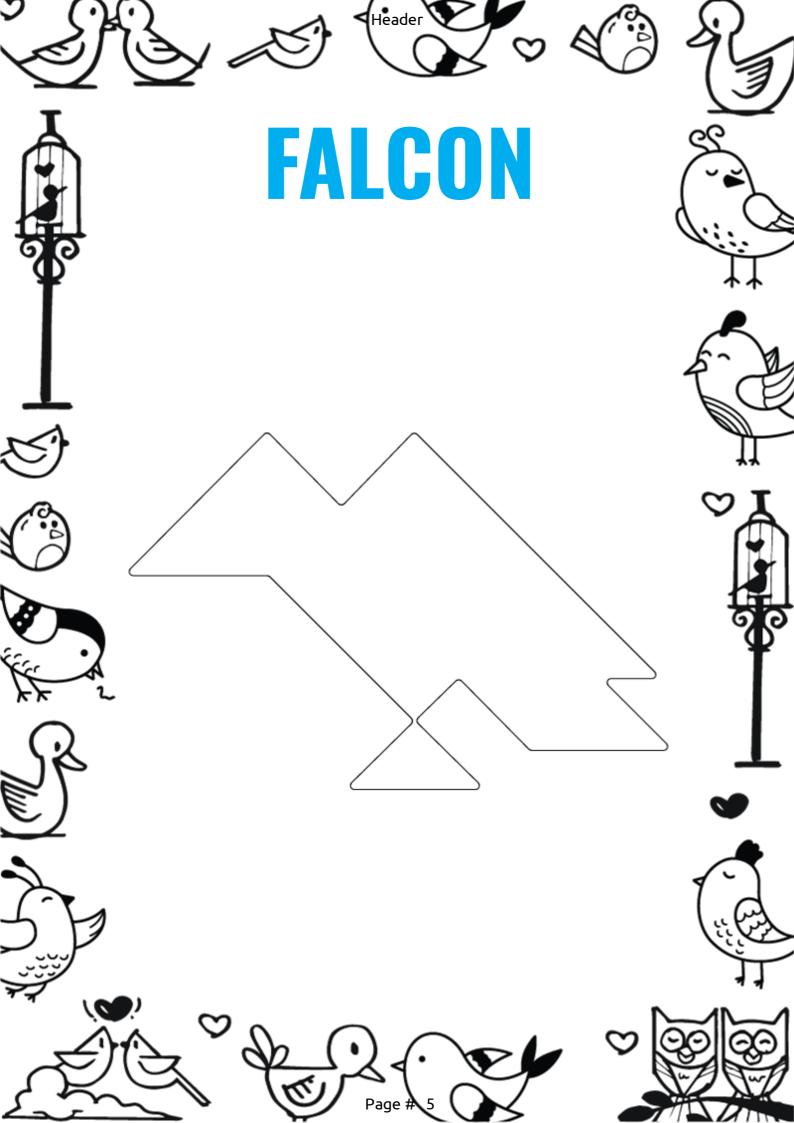

## TABLE OF CONTENTS

- **1** INSTRUCTIONS
- **2** CUTOUT SHAPE (COLOURED)
- **3** CUTOUT SHAPE (COLOUR-IN)
- 4 ROOSTER
- 5 FALCON
- **<u>6</u>** PARROT
- <u>**1**</u> HOOPOE
- 8 SWAN
- 9 DUCK
- **10** HEN
- 11 SOLUTIONS