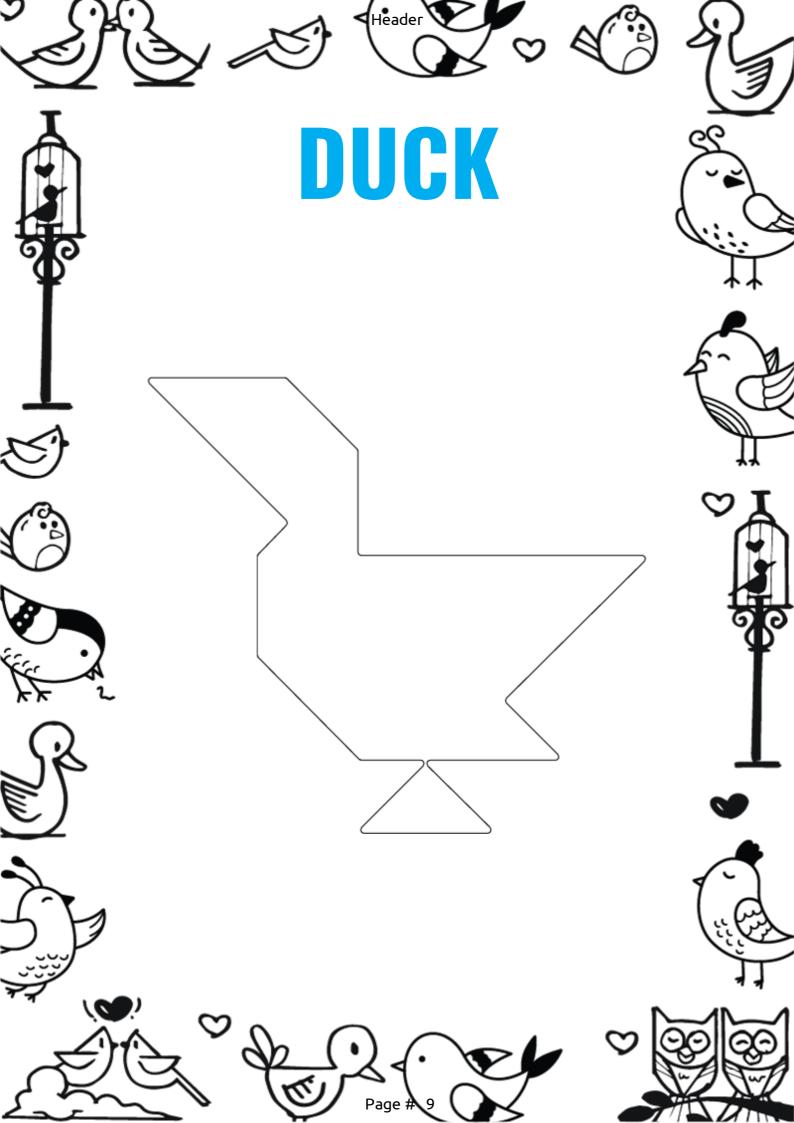

## TABLE OF CONTENTS

- **1** INSTRUCTIONS
- **2** CUTOUT SHAPE (COLOURED)
- **3** CUTOUT SHAPE (COLOUR-IN)
- 4 ROOSTER
- 5 FALCON
- **<u>6</u>** PARROT
- <u>**1**</u> HOOPOE
- 8 SWAN
- 9 DUCK
- **10** HEN
- 11 SOLUTIONS