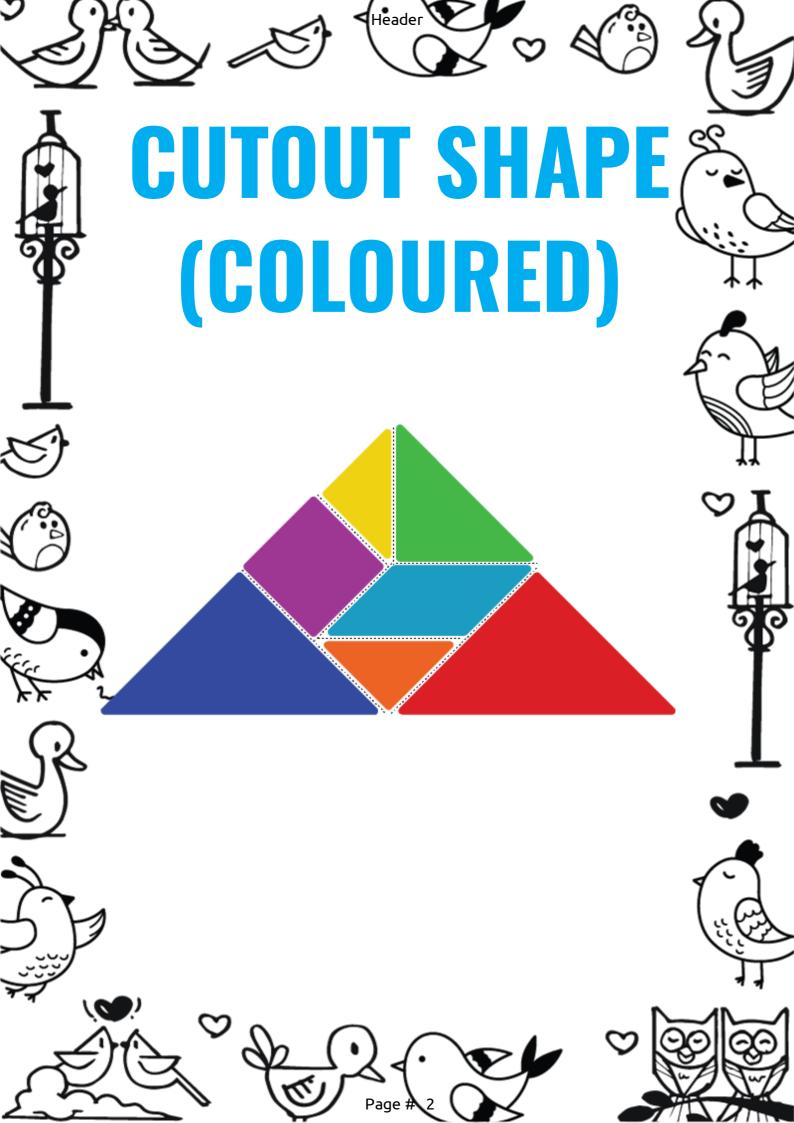

## TABLE OF CONTENTS

- **1** INSTRUCTIONS
- **2** CUTOUT SHAPE (COLOURED)
- **3** CUTOUT SHAPE (COLOUR-IN)
- 4 ROOSTER
- 5 FALCON
- **<u>6</u>** PARROT
- <u>**1**</u> HOOPOE
- 8 SWAN
- 9 DUCK
- **10** HEN
- 11 SOLUTIONS