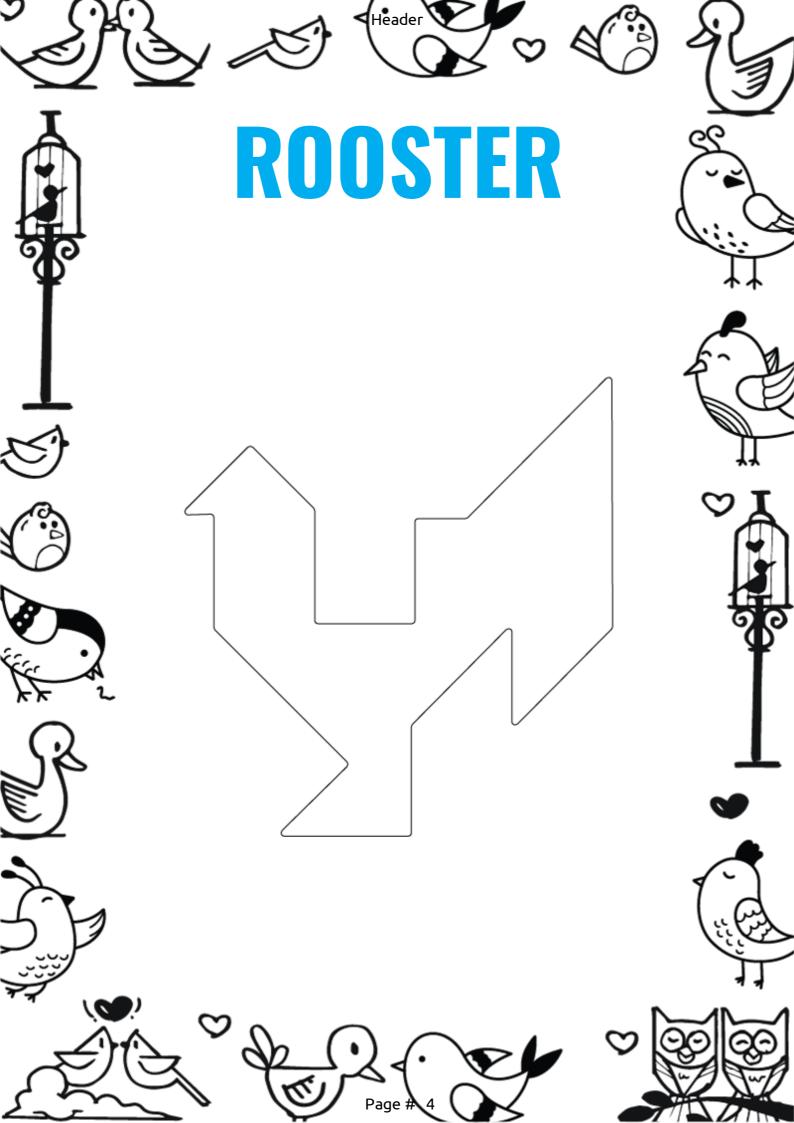

## TABLE OF CONTENTS

- **1** INSTRUCTIONS
- **2** CUTOUT SHAPE (COLOURED)
- **3** CUTOUT SHAPE (COLOUR-IN)
- 4 ROOSTER
- 5 FALCON
- **<u>6</u>** PARROT
- <u>**1**</u> HOOPOE
- 8 SWAN
- 9 DUCK
- **10** HEN
- 11 SOLUTIONS