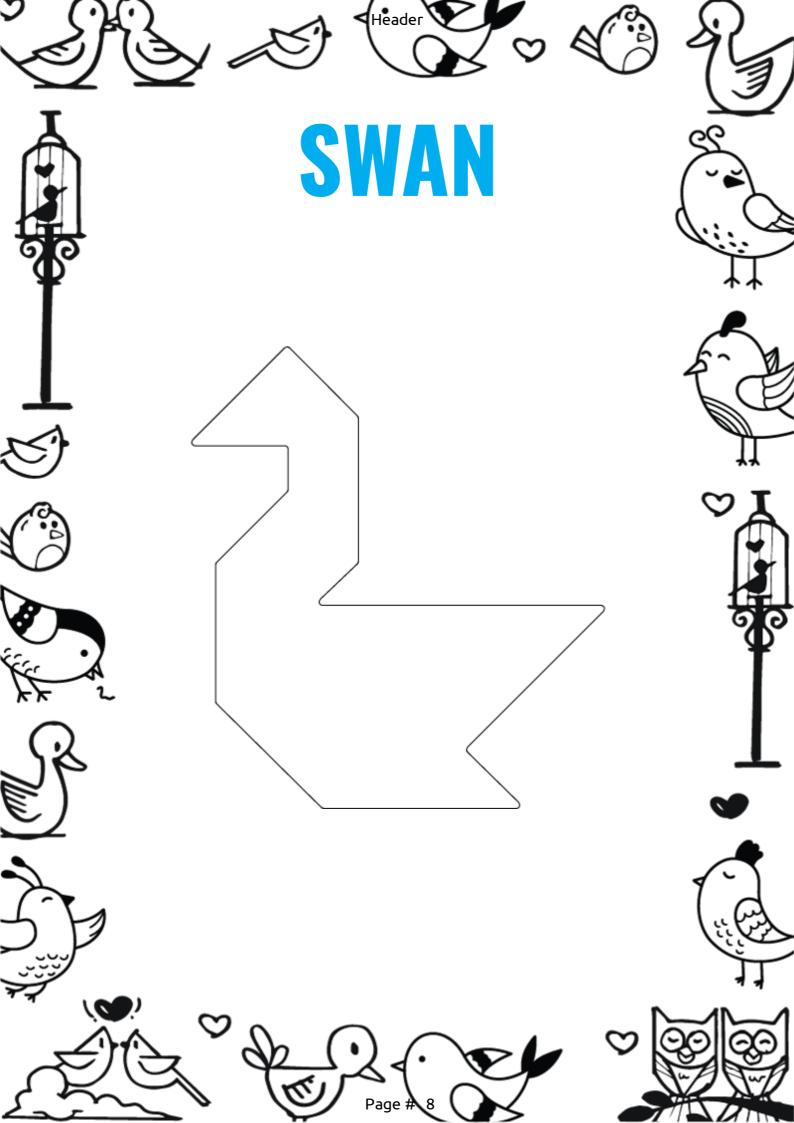

## TABLE OF CONTENTS

- **1** INSTRUCTIONS
- **2** CUTOUT SHAPE (COLOURED)
- **3** CUTOUT SHAPE (COLOUR-IN)
- 4 ROOSTER
- 5 FALCON
- **<u>6</u>** PARROT
- <u>**1**</u> HOOPOE
- 8 SWAN
- 9 DUCK
- **10** HEN
- 11 SOLUTIONS