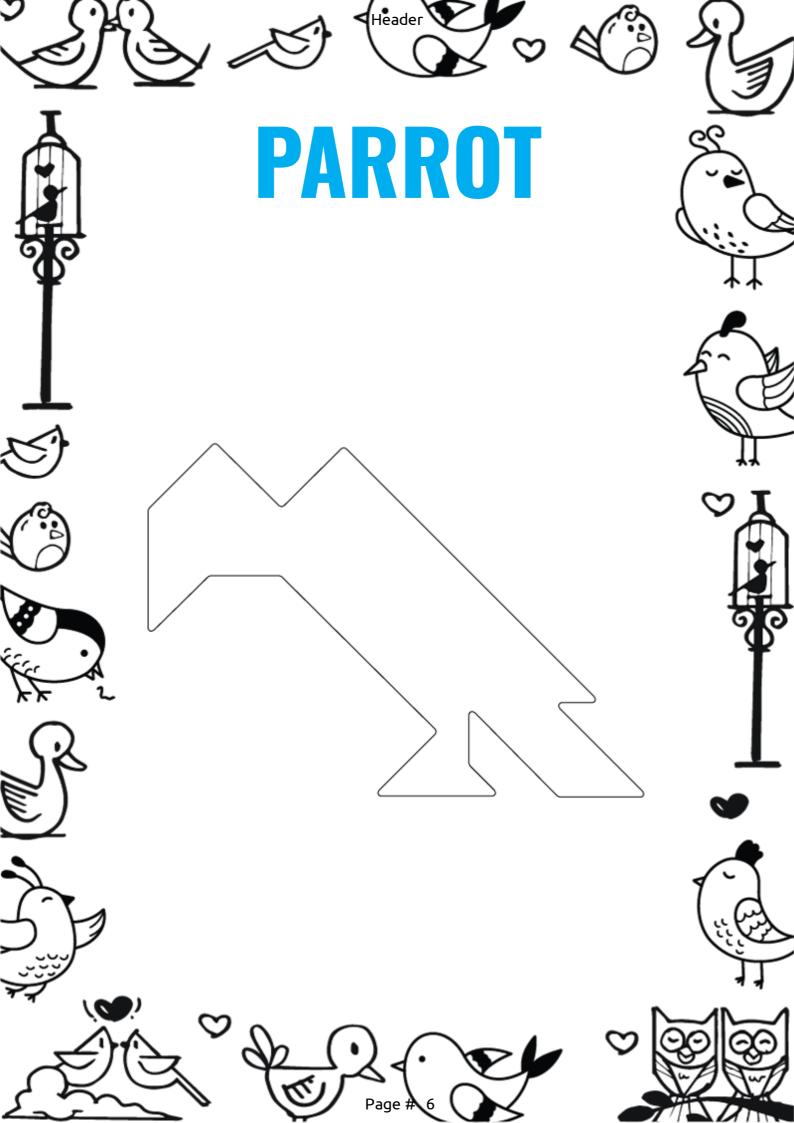

## TABLE OF CONTENTS

- **1** INSTRUCTIONS
- **2** CUTOUT SHAPE (COLOURED)
- **3** CUTOUT SHAPE (COLOUR-IN)
- 4 ROOSTER
- 5 FALCON
- **<u>6</u>** PARROT
- <u>**1**</u> HOOPOE
- 8 SWAN
- 9 DUCK
- **10** HEN
- 11 SOLUTIONS