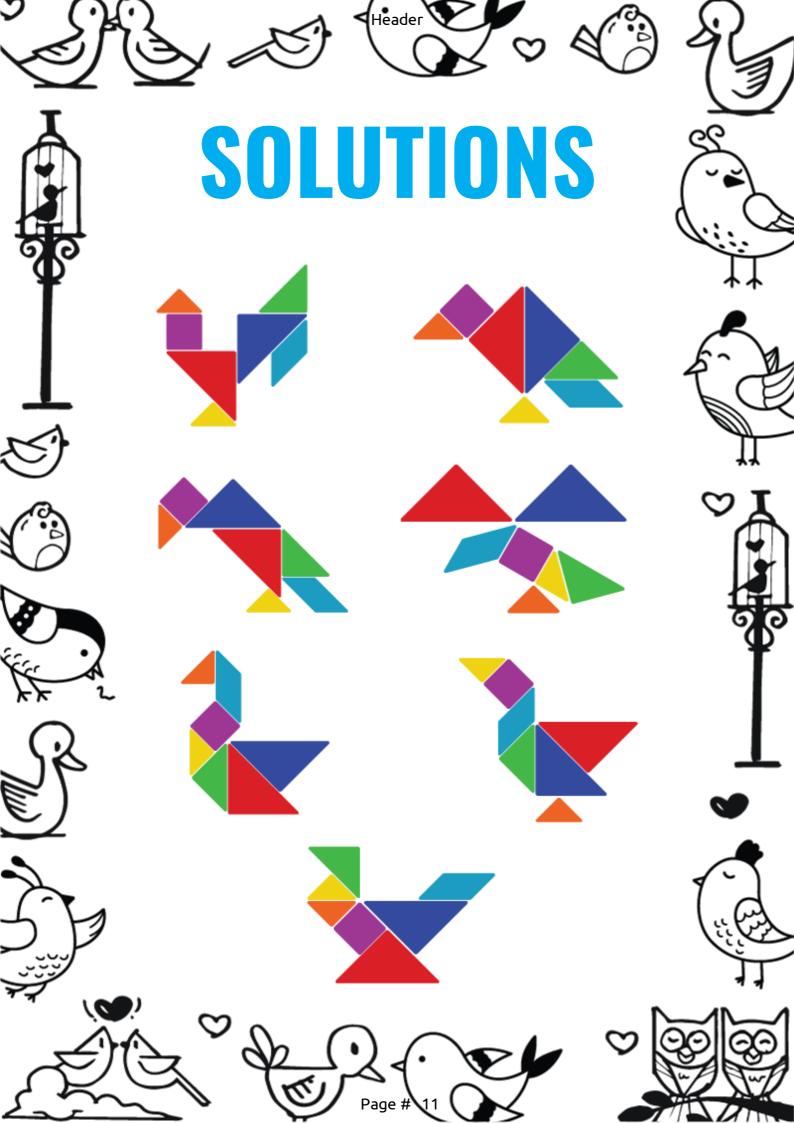

## **INSTRUCTIONS**

**1** Print out the cutout shapes.

Header

- **2** Cut out the individual 7 pieces.
- **3** Print out the BIRD outline shape.
- **4** Arrange the cutout pieces into outline shape.
- **5** Pieces must be flat and not overlapping.
- **6** Can be rotated and/or flipped to fit.
- **7** Completed puzzle must contain all 7 pieces.
- **8** Have fun!