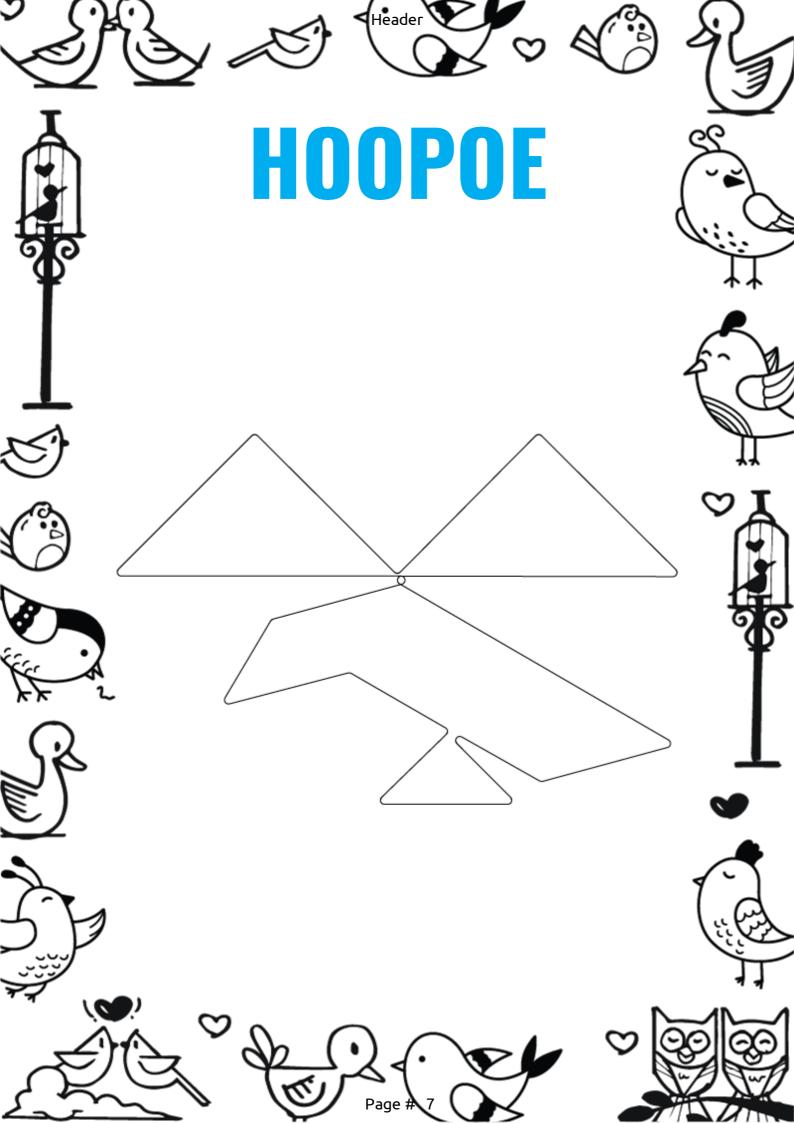

## TABLE OF CONTENTS

- **1** INSTRUCTIONS
- **2** CUTOUT SHAPE (COLOURED)
- **3** CUTOUT SHAPE (COLOUR-IN)
- 4 ROOSTER
- 5 FALCON
- **<u>6</u>** PARROT
- <u>**1**</u> HOOPOE
- 8 SWAN
- 9 DUCK
- **10** HEN
- 11 SOLUTIONS