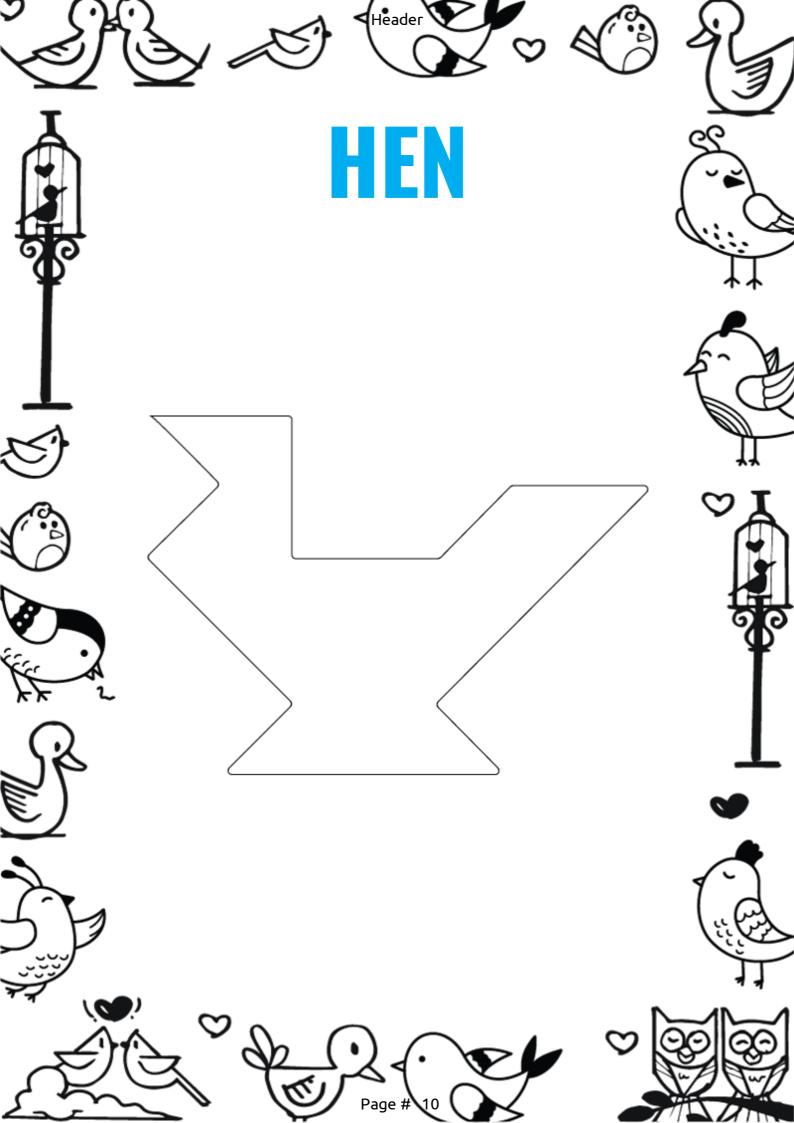

## **INSTRUCTIONS**

**1** Print out the cutout shapes.

Header

- **2** Cut out the individual 7 pieces.
- **3** Print out the BIRD outline shape.
- **4** Arrange the cutout pieces into outline shape.
- **5** Pieces must be flat and not overlapping.
- **6** Can be rotated and/or flipped to fit.
- **7** Completed puzzle must contain all 7 pieces.
- **8** Have fun!