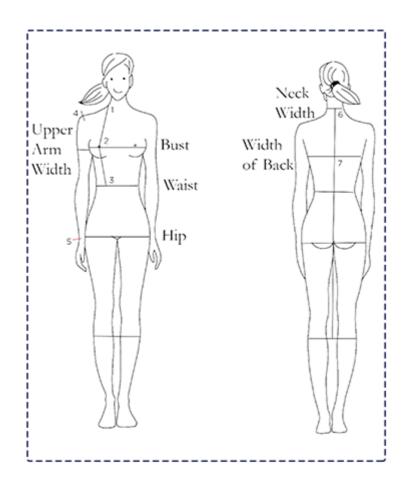

#### **SEWING MEASUREMENT CHART**

| MEASUREMENT CHART |  |  |  |  |
|-------------------|--|--|--|--|
|                   |  |  |  |  |
|                   |  |  |  |  |
|                   |  |  |  |  |
|                   |  |  |  |  |
|                   |  |  |  |  |
|                   |  |  |  |  |
|                   |  |  |  |  |
|                   |  |  |  |  |
|                   |  |  |  |  |
|                   |  |  |  |  |
|                   |  |  |  |  |