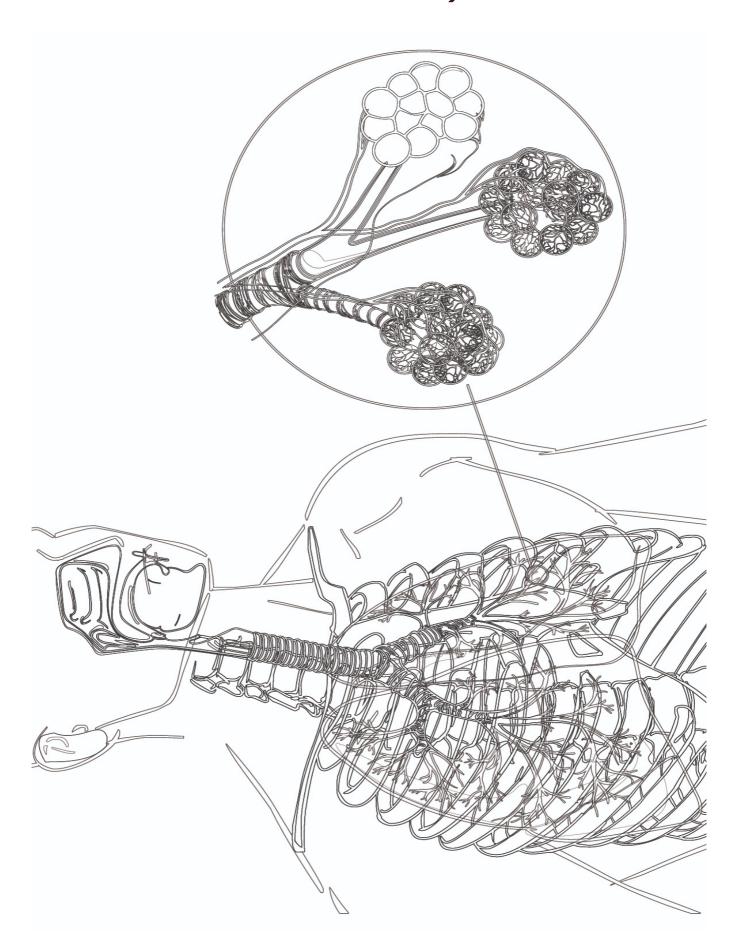

### THE HUMAN



## BODY











by: Harry Wheat



#### Table of Contents

- 1 Anatomy of Muscles
- Anatomy of Thoracic & Abdominal Regions
- Human Organ Systems
- **4** Skeletal System vs Organ View
- Digestive System vs Respiratory View
- 6 Inside The EAR Canal
- Respiratory System (Alveoli or Air Sacs)
- 8 Inside Lungs (Bronchioles, Trachea)

#### Anatomy of Muscles



## Anatomy of Thoracic & Abdominal Regions



#### Human Organ Systems



#### Skeletal System vs Organ View



#### Digestive System vs Respiratory View



#### Inside The EAR Canal



# Respiratory System (Alveoli or Air Sacs)



#### Inside Lungs (Bronchioles, Trachea)