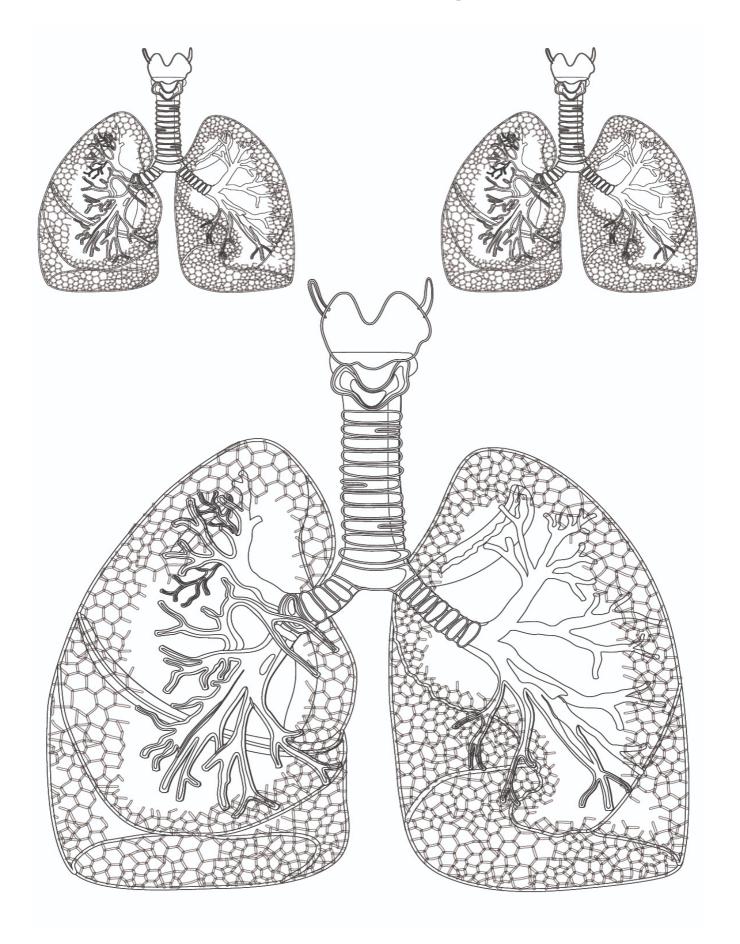

### THE HUMAN



## BODY











by: Harry Wheat



#### Table of Contents

- 1 Anatomy of Muscles
- Anatomy of Thoracic & Abdominal Regions
- Human Organ Systems
- **4** Skeletal System vs Organ View
- Digestive System vs Respiratory View
- 6 Inside The EAR Canal
- Respiratory System (Alveoli or Air Sacs)
- 8 Inside Lungs (Bronchioles, Trachea)

#### Anatomy of Muscles



## Anatomy of Thoracic & Abdominal Regions



#### Human Organ Systems



#### Skeletal System vs Organ View



#### Digestive System vs Respiratory View



#### Inside The EAR Canal



# Respiratory System (Alveoli or Air Sacs)



#### Inside Lungs (Bronchioles, Trachea)