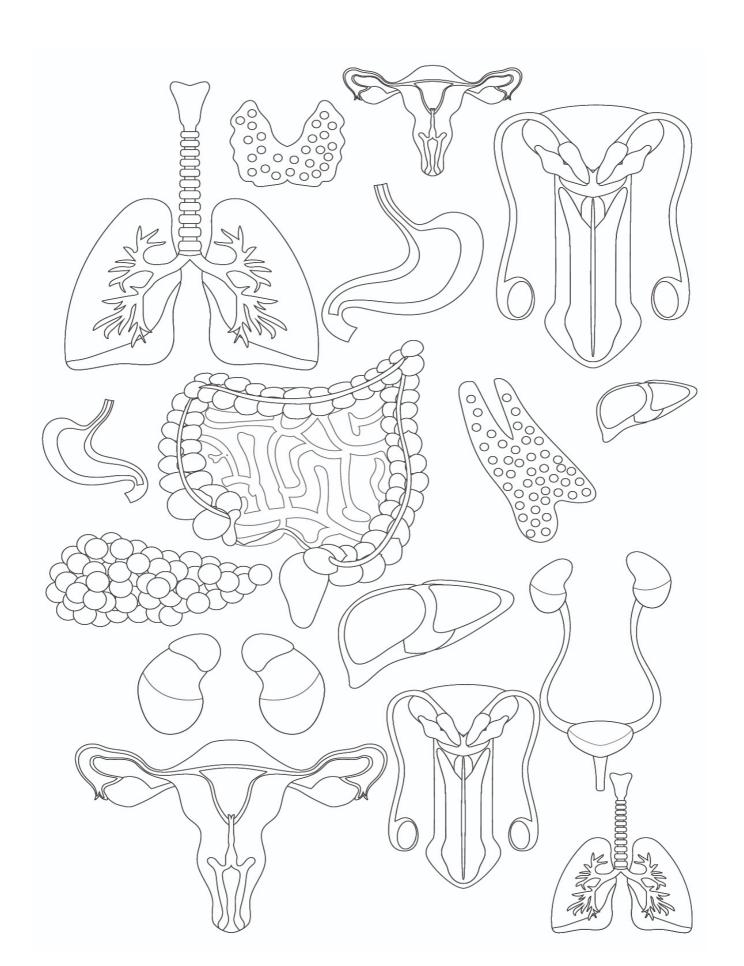

### THE HUMAN



## BODY











by: Harry Wheat



#### Table of Contents

- 1 Anatomy of Muscles
- Anatomy of Thoracic & Abdominal Regions
- Human Organ Systems
- **4** Skeletal System vs Organ View
- Digestive System vs Respiratory View
- 6 Inside The EAR Canal
- Respiratory System (Alveoli or Air Sacs)
- 8 Inside Lungs (Bronchioles, Trachea)

#### Anatomy of Muscles



## Anatomy of Thoracic & Abdominal Regions



#### Human Organ Systems



#### Skeletal System vs Organ View



#### Digestive System vs Respiratory View



#### Inside The EAR Canal



# Respiratory System (Alveoli or Air Sacs)



#### Inside Lungs (Bronchioles, Trachea)