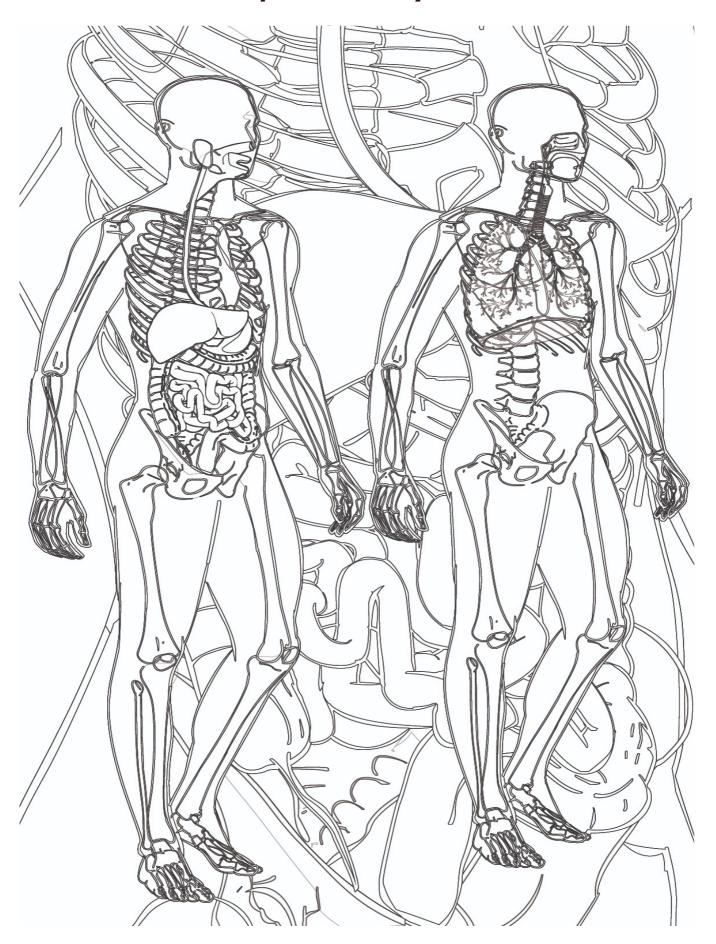

### THE HUMAN



## BODY











by: Harry Wheat



#### Table of Contents

- 1 Anatomy of Muscles
- Anatomy of Thoracic & Abdominal Regions
- Human Organ Systems
- **4** Skeletal System vs Organ View
- Digestive System vs Respiratory View
- 6 Inside The EAR Canal
- Respiratory System (Alveoli or Air Sacs)
- 8 Inside Lungs (Bronchioles, Trachea)

#### Anatomy of Muscles



## Anatomy of Thoracic & Abdominal Regions



#### Human Organ Systems



#### Skeletal System vs Organ View



#### Digestive System vs Respiratory View



#### Inside The EAR Canal



# Respiratory System (Alveoli or Air Sacs)



#### Inside Lungs (Bronchioles, Trachea)