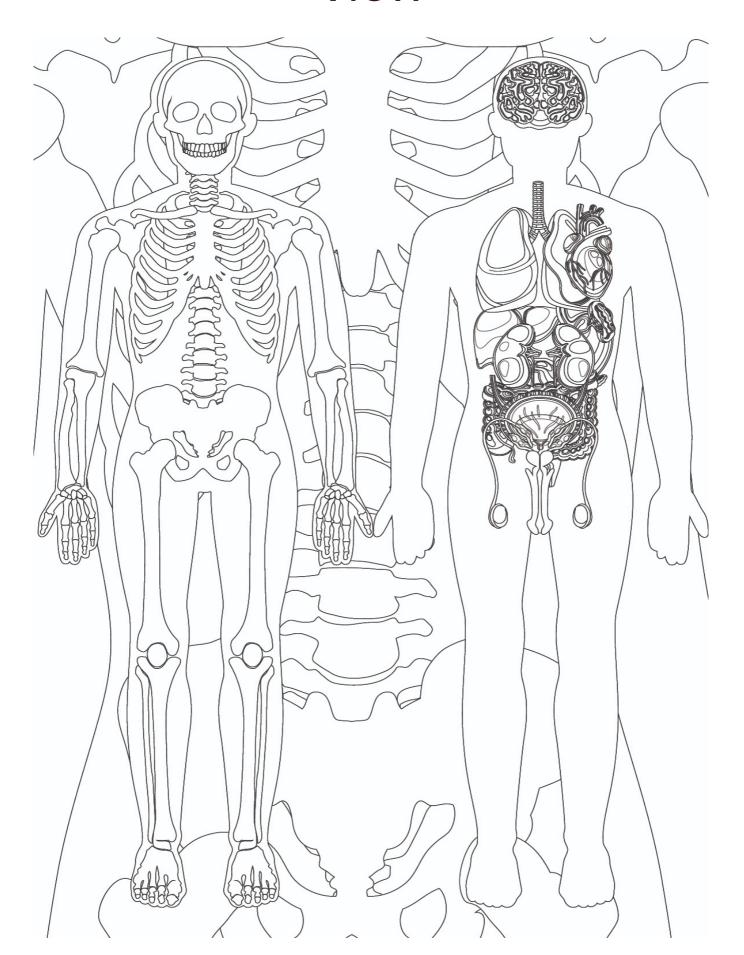

### THE HUMAN



## BODY











by: Harry Wheat



#### Table of Contents

- 1 Anatomy of Muscles
- Anatomy of Thoracic & Abdominal Regions
- Human Organ Systems
- **4** Skeletal System vs Organ View
- Digestive System vs Respiratory View
- 6 Inside The EAR Canal
- Respiratory System (Alveoli or Air Sacs)
- 8 Inside Lungs (Bronchioles, Trachea)

#### Anatomy of Muscles



## Anatomy of Thoracic & Abdominal Regions



#### Human Organ Systems



#### Skeletal System vs Organ View



#### Digestive System vs Respiratory View



#### Inside The EAR Canal



# Respiratory System (Alveoli or Air Sacs)



#### Inside Lungs (Bronchioles, Trachea)