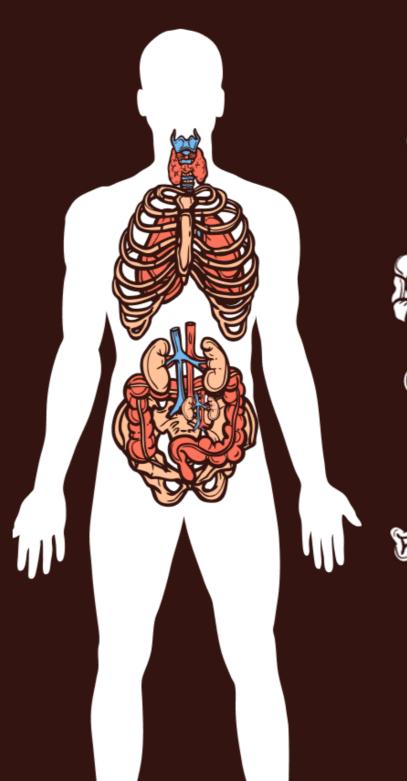

### THE HUMAN



## BODY











by: Harry Wheat



#### Table of Contents

- 1 Anatomy of Muscles
- Anatomy of Thoracic & Abdominal Regions
- Human Organ Systems
- **4** Skeletal System vs Organ View
- Digestive System vs Respiratory View
- 6 Inside The EAR Canal
- Respiratory System (Alveoli or Air Sacs)
- 8 Inside Lungs (Bronchioles, Trachea)

#### Anatomy of Muscles



## Anatomy of Thoracic & Abdominal Regions



#### Human Organ Systems



#### Skeletal System vs Organ View



#### Digestive System vs Respiratory View



#### Inside The EAR Canal



# Respiratory System (Alveoli or Air Sacs)



#### Inside Lungs (Bronchioles, Trachea)