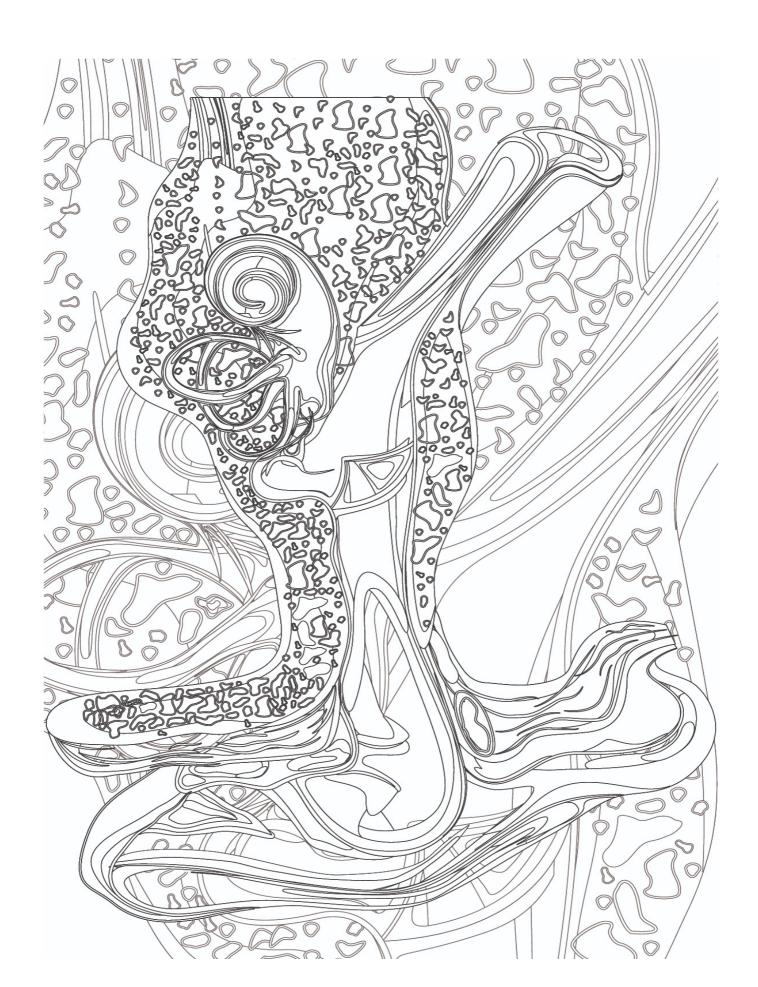

### THE HUMAN



## BODY











by: Harry Wheat



#### Table of Contents

- 1 Anatomy of Muscles
- Anatomy of Thoracic & Abdominal Regions
- Human Organ Systems
- **4** Skeletal System vs Organ View
- Digestive System vs Respiratory View
- 6 Inside The EAR Canal
- Respiratory System (Alveoli or Air Sacs)
- 8 Inside Lungs (Bronchioles, Trachea)

#### Anatomy of Muscles



## Anatomy of Thoracic & Abdominal Regions



#### Human Organ Systems



#### Skeletal System vs Organ View



#### Digestive System vs Respiratory View



#### Inside The EAR Canal



# Respiratory System (Alveoli or Air Sacs)



#### Inside Lungs (Bronchioles, Trachea)