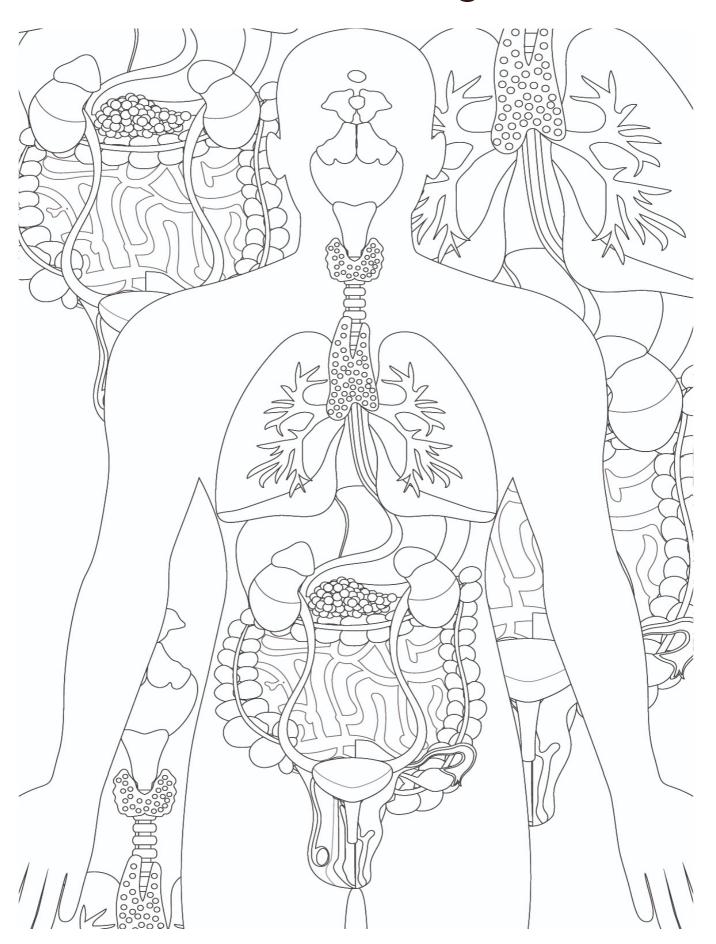

### THE HUMAN



## BODY











by: Harry Wheat



#### Table of Contents

- 1 Anatomy of Muscles
- Anatomy of Thoracic & Abdominal Regions
- Human Organ Systems
- **4** Skeletal System vs Organ View
- Digestive System vs Respiratory View
- 6 Inside The EAR Canal
- Respiratory System (Alveoli or Air Sacs)
- 8 Inside Lungs (Bronchioles, Trachea)

#### Anatomy of Muscles



## Anatomy of Thoracic & Abdominal Regions



#### Human Organ Systems



#### Skeletal System vs Organ View



#### Digestive System vs Respiratory View



#### Inside The EAR Canal



# Respiratory System (Alveoli or Air Sacs)



#### Inside Lungs (Bronchioles, Trachea)