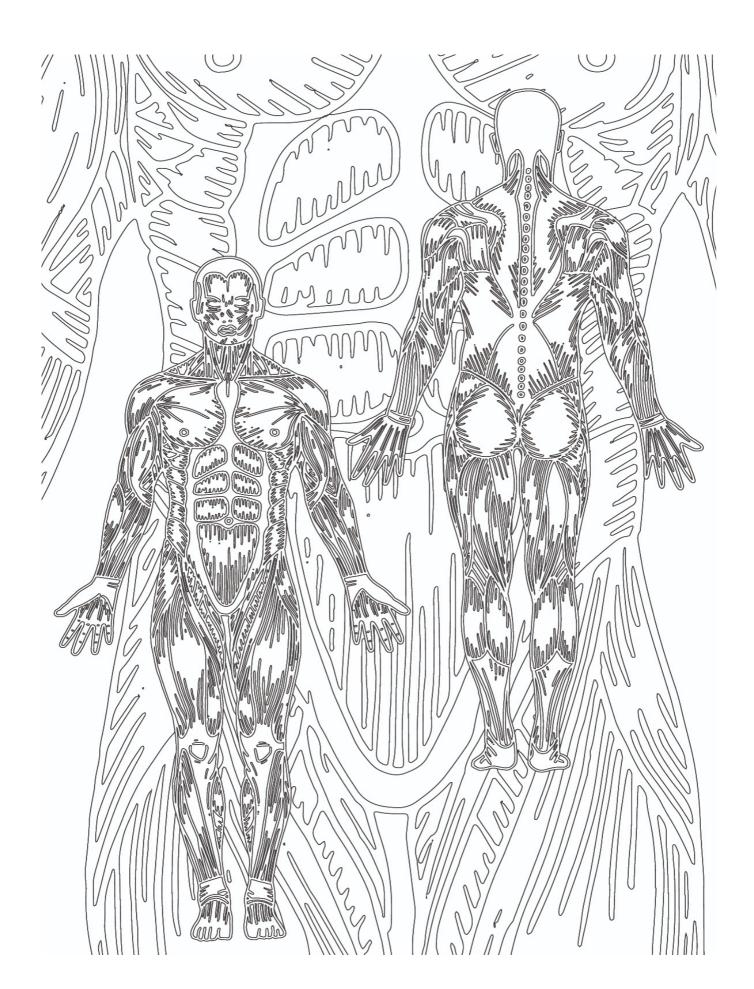

### THE HUMAN



## BODY











by: Harry Wheat



#### Table of Contents

- 1 Anatomy of Muscles
- Anatomy of Thoracic & Abdominal Regions
- Human Organ Systems
- **4** Skeletal System vs Organ View
- Digestive System vs Respiratory View
- 6 Inside The EAR Canal
- Respiratory System (Alveoli or Air Sacs)
- 8 Inside Lungs (Bronchioles, Trachea)

#### Anatomy of Muscles



## Anatomy of Thoracic & Abdominal Regions



#### Human Organ Systems



#### Skeletal System vs Organ View



#### Digestive System vs Respiratory View



#### Inside The EAR Canal



# Respiratory System (Alveoli or Air Sacs)



#### Inside Lungs (Bronchioles, Trachea)